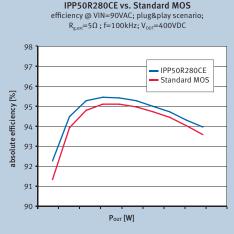

# Efficiency comparison 500V CoolMOS™ CE vs competitor standard MOSFET CCM PFC stage, 90VAC up to 400W

IPP50R280CE vs. Standard MOS