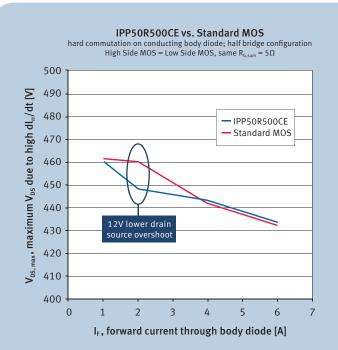

#### Simplified test circuit

- From I<sub>E</sub>=1 to I<sub>E</sub>=4A better behaviour observed of 500V CE
- I₂> 4A same behaviour
- Body diode conduction < 2µs before turn-off