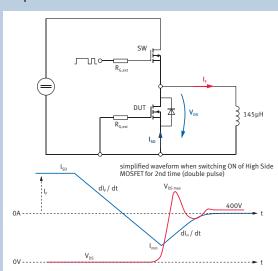

#### Simplified test circuit

- From I<sub>E</sub>=1 to I<sub>E</sub>=4A better behaviour observed of 500V CE
- I₂> 4A same behaviour
- Body diode conduction < 2µs before turn-off