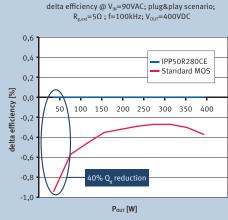

# Efficiency comparison 500V CoolMOS™ CE vs competitor standard MOSFET CCM PFC stage, 90VAC up to 400W

IPP50R280CE vs. Standard MOS